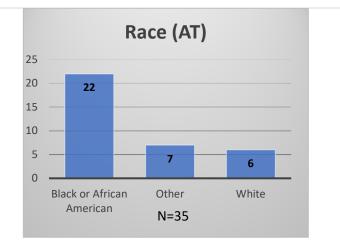

## Daily Data Dashboard – July 20, 2023 Demographics for JTDC Population Thursday Morning Midnight Count

Total # of probation Involved youth<sup>1</sup>: 1,246











 <sup>&</sup>lt;sup>1</sup> Probation Active: Any youth who is pending sentencing with an active social history, has been formally placed on probation or supervision with Cook County Juvenile Probation on the date of the report.
\*Age, Gender and Race for Criminal Court population (N=1) is not represented in this report.
Data sources: cFive Supervisor – Probation Population and RMIS – JTDC Population

Daily Data Dashboard – July 20, 2023 Demographics for JTDC Population Thursday Morning Midnight Count