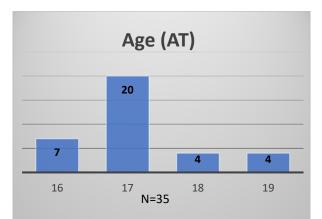

## Daily Data Dashboard – July 20, 2023 Demographics for JTDC Population Thursday Morning Midnight Count

Total # of probation Involved youth<sup>1</sup>: 1,246

 <sup>&</sup>lt;sup>1</sup> Probation Active: Any youth who is pending sentencing with an active social history, has been formally placed on probation or supervision with Cook County Juvenile Probation on the date of the report.
\*Age, Gender and Race for Criminal Court population (N=1) is not represented in this report.
Data sources: cFive Supervisor – Probation Population and RMIS – JTDC Population