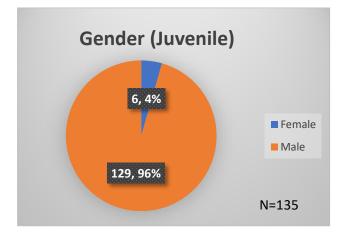

## Daily Data Dashboard – July 20, 2023 Demographics for JTDC Population Thursday Morning Midnight Count

Total # of probation Involved youth<sup>1</sup>: 1,246

 <sup>&</sup>lt;sup>1</sup> Probation Active: Any youth who is pending sentencing with an active social history, has been formally placed on probation or supervision with Cook County Juvenile Probation on the date of the report.
\*Age, Gender and Race for Criminal Court population (N=1) is not represented in this report.
Data sources: cFive Supervisor – Probation Population and RMIS – JTDC Population