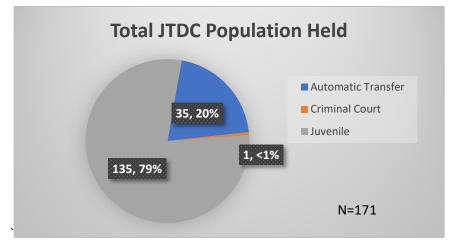

## Daily Data Dashboard – July 20, 2023 Demographics for JTDC Population Thursday Morning Midnight Count

Total # of probation Involved youth<sup>1</sup>: 1,246

 <sup>&</sup>lt;sup>1</sup> Probation Active: Any youth who is pending sentencing with an active social history, has been formally placed on probation or supervision with Cook County Juvenile Probation on the date of the report.
\*Age, Gender and Race for Criminal Court population (N=1) is not represented in this report.
Data sources: cFive Supervisor – Probation Population and RMIS – JTDC Population