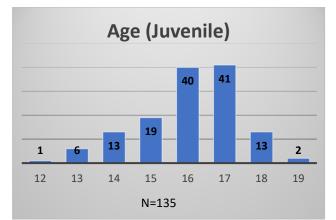

## Daily Data Dashboard – July 20, 2023 Demographics for JTDC Population Thursday Morning Midnight Count

Total # of probation Involved youth<sup>1</sup>: 1,246

 <sup>&</sup>lt;sup>1</sup> Probation Active: Any youth who is pending sentencing with an active social history, has been formally placed on probation or supervision with Cook County Juvenile Probation on the date of the report.
\*Age, Gender and Race for Criminal Court population (N=1) is not represented in this report.
Data sources: cFive Supervisor – Probation Population and RMIS – JTDC Population