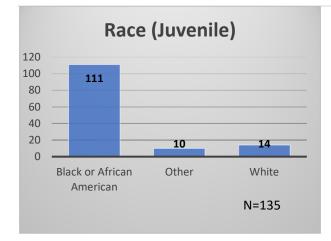

## Daily Data Dashboard – July 20, 2023 Demographics for JTDC Population Thursday Morning Midnight Count

Total # of probation Involved youth<sup>1</sup>: 1,246











 <sup>&</sup>lt;sup>1</sup> Probation Active: Any youth who is pending sentencing with an active social history, has been formally placed on probation or supervision with Cook County Juvenile Probation on the date of the report.
\*Age, Gender and Race for Criminal Court population (N=1) is not represented in this report.
Data sources: cFive Supervisor – Probation Population and RMIS – JTDC Population

Daily Data Dashboard – July 20, 2023 Demographics for JTDC Population Thursday Morning Midnight Count