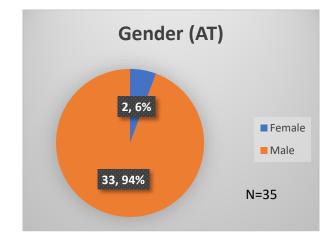

## Daily Data Dashboard – July 20, 2023 Demographics for JTDC Population Thursday Morning Midnight Count

Total # of probation Involved youth<sup>1</sup>: 1,246











 <sup>&</sup>lt;sup>1</sup> Probation Active: Any youth who is pending sentencing with an active social history, has been formally placed on probation or supervision with Cook County Juvenile Probation on the date of the report.
\*Age, Gender and Race for Criminal Court population (N=1) is not represented in this report.
Data sources: cFive Supervisor – Probation Population and RMIS – JTDC Population

Daily Data Dashboard – July 20, 2023 Demographics for JTDC Population Thursday Morning Midnight Count